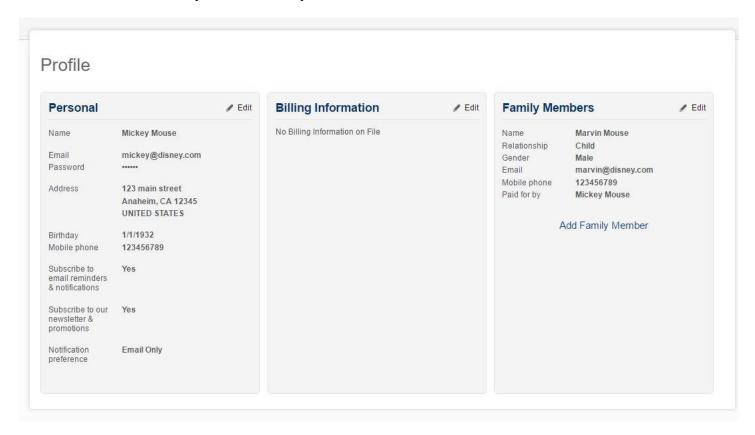

Once you agree to the terms you can create your account. Don't worry if you forgot to add anyone, you will be able to add additional family members at any time.

You will now be able to sign up your children for any classes or camps by using the "enroll someone else up" in the sign in screens.