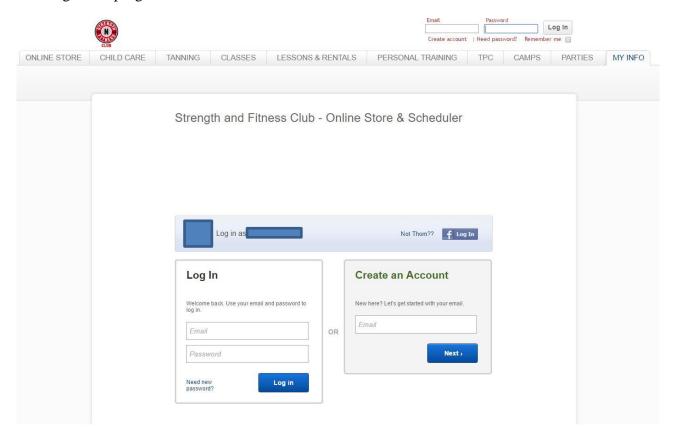

Most of you will be existing students. If your email is already in use and you do not have a password, please click on "Need new password?" If you do not have an email in the system, please do the following.