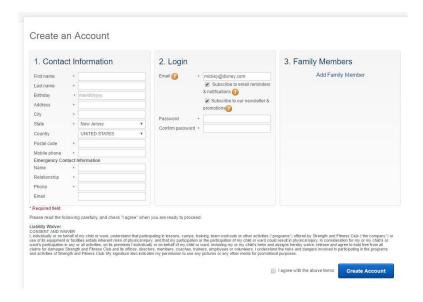

Type your email address in the Create an Account box.

Please fill out all required fields with your information.

You will then add your children under the Family Members fields:

Please make sure that you select that the child is paid for by you!