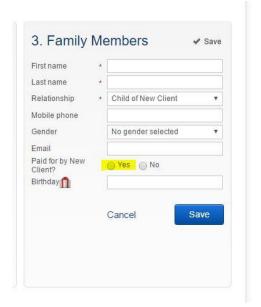

Type your email address in the Create an Account box.

Please fill out all required fields with your information.

You will then add your children under the Family Members fields:

Please make sure that you select that the child is paid for by you!