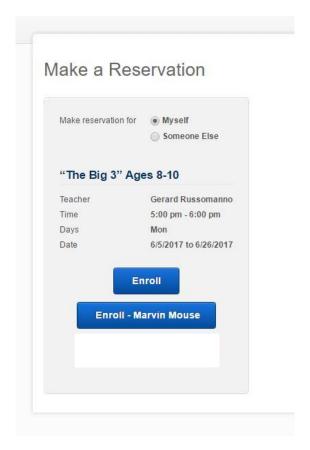

Once you agree to the terms you can create your account. Don't worry if you forgot to add anyone, you will be able to add additional family members at any time.

You will now be able to sign up your children for any classes or camps by using the "enroll someone else up" in the sign in screens.